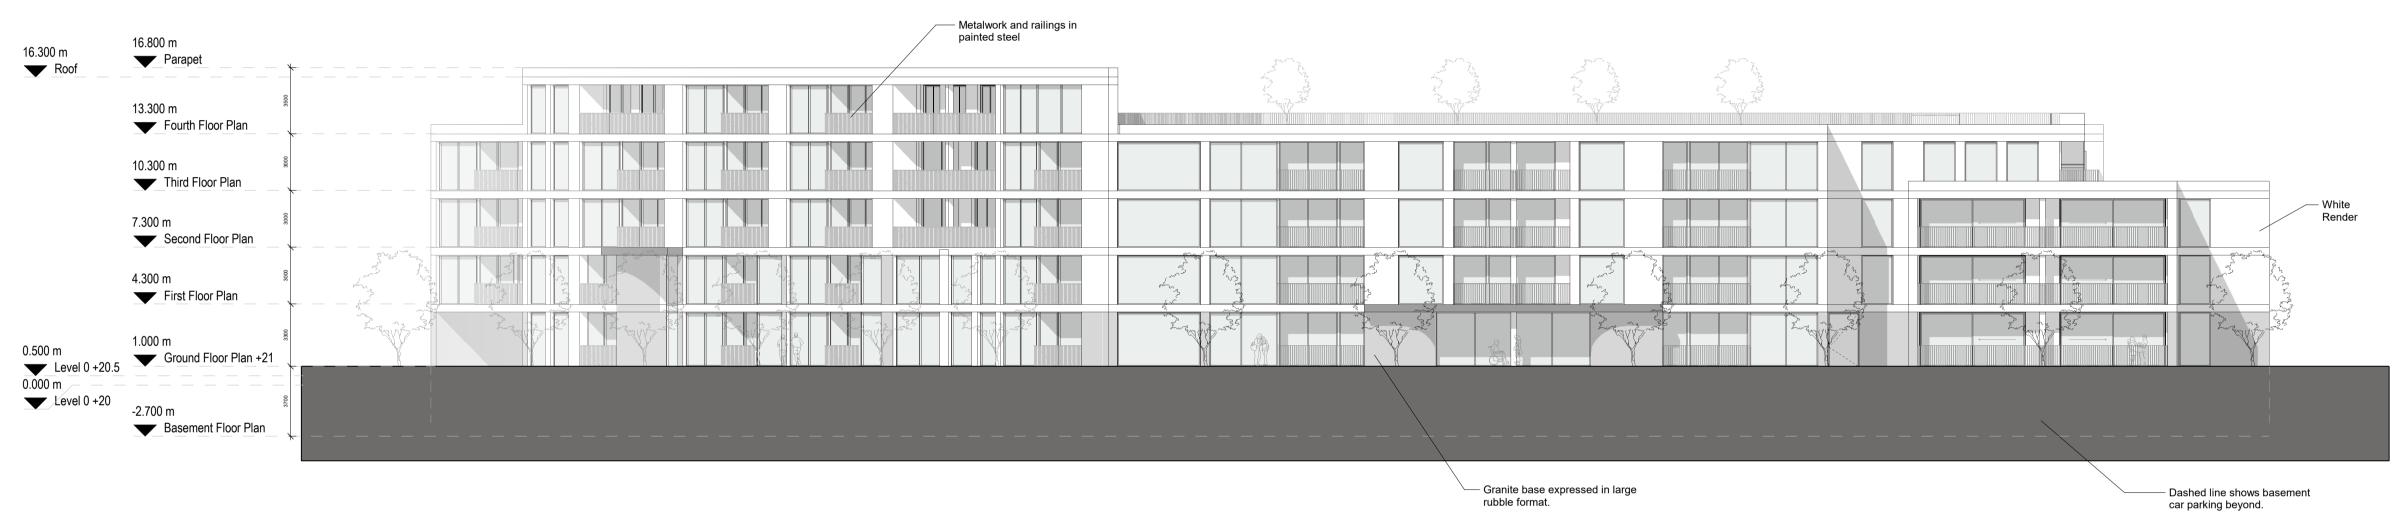

Proposed East Elevation

1:200

| NOTES:                                                                                                                                                                                                                                                                                                                                                                                                                            | REV. DATE: | DETAILS: | INITIALS: | NORTH POINT: KEY PLAN: ++++++            |                                                     |                                           |
|-----------------------------------------------------------------------------------------------------------------------------------------------------------------------------------------------------------------------------------------------------------------------------------------------------------------------------------------------------------------------------------------------------------------------------------|------------|----------|-----------|------------------------------------------|-----------------------------------------------------|-------------------------------------------|
|                                                                                                                                                                                                                                                                                                                                                                                                                                   |            |          |           | PLUSARCHITECTURE                         | Chancery Lane, Dublin 8, D08 C98X, Ireland. W: www. | olusarchitecture.ie T: 353 (0) 1 521 3378 |
|                                                                                                                                                                                                                                                                                                                                                                                                                                   |            |          |           | PROJECT: Balscadden                      | PROJECT: 486                                        | DATE:<br>02/02/22                         |
|                                                                                                                                                                                                                                                                                                                                                                                                                                   |            |          |           | CLIENT: Balscadden GP3 Ltd.              | DRAWING NO.:<br>04 04                               | REVISION NO.:                             |
|                                                                                                                                                                                                                                                                                                                                                                                                                                   |            |          |           | TITLE: Proposed East Elevation - Block B | DRAWN BY.:<br>ES                                    | SCALE AT A1 (Long).:<br>1:200             |
| Copyright of this drawing is vested in the Architect and it must not be copied or reproduced without consent. Figured dimensions only are to be taken from this drawing. All contractors must visit site and be responsible for taking and checking all dimensions relative their work. PLUS Architecture are to be advised of any variation between drawings and site conditions.  DO NOT SCALE OFF THIS DRAWING IF IN DOUBT ASK |            |          |           | ISSUE TYPE: Planning                     | CHECKED BY.:<br>DT                                  | SCALE AT A3 (Long).:                      |